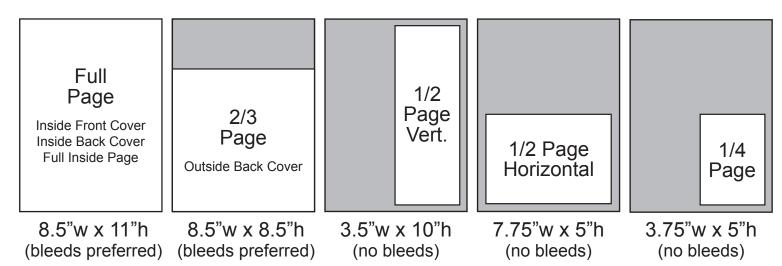

#### **ADVERTISING RATES**

| Size                  | Spring Issue |
|-----------------------|--------------|
| Inside Front Cover    | \$800        |
| Inside Back Cover     | \$800        |
| Outside Back Cover    | \$900        |
| Full Inside Page      | \$600        |
| Inside Right 1/2 Page | \$500        |
| 1/2 Page              | \$400        |
| 1/4 Page              | \$300        |

# TECHNICAL REQUIREMENTS FOR ADS

Files must be submitted in one of the following formats. Failure to do so will incur additional design charges.

Formats accepted: PDF, JPG, EPS, PSD or TIFF (all fonts embedded). All art images should be 300 dpi at 100% of the size used in the ad. All color ads should be converted to CMYK. If the ad includes bleeds, crop marks must be integrated into artwork (only for Full Page and Cover ad sizes).