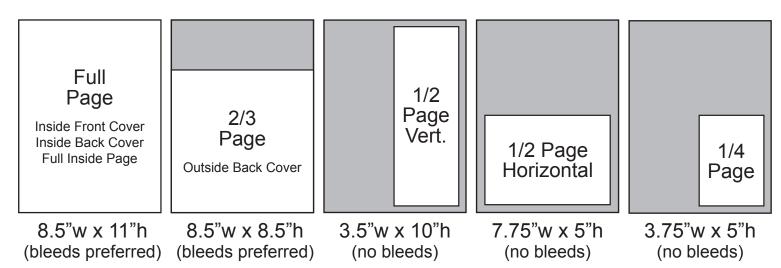

#### ADVERTISING RATES

| Size                  | Single Issue | Dual Issue |
|-----------------------|--------------|------------|
| Inside Front Cover    | \$1,200      | \$850      |
| Inside Back Cover     | \$1,200      | \$850      |
| Outside Back Cover    | \$1,300      | \$950      |
| Full Inside Page      | \$775        | \$675      |
| Inside Right 1/2 Page | \$675        | \$575      |
| 1/2 Page              | \$575        | \$475      |
| 1/4 Page              | \$475        | \$375      |

### TECHNICAL REQUIREMENTS FOR ADS

Files must be submitted in one of the following formats. Failure to do so will incur additional design charges.

Formats accepted: PDF, JPG, EPS, PSD or TIFF (all fonts embedded). All art images should be 300 dpi at 100% of the size used in the ad. All color ads should be converted to CMYK. If the ad includes bleeds, crop marks must be integrated into artwork (only for Full Page and Cover ad sizes).